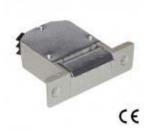

## Note

The R1 Electric Strike is designed for remote opening of right and left, as well as double-wing doors and gates, in co-operation with the door lock striker. It is made of aluminium alloys and powder-painted. It is designed to be mounted within a doorframe, in which it is possible to make a 28x56x78 mm mounting hole (draw on the right).

The R1 Electric Strike can work together with home interphone installation in all types of an entrance door. It should be protected against hostile weather impacts, moisture, and being accidentally coated with paint.