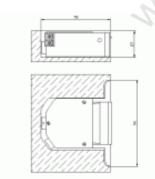

## Note

The R1 Electric Strike is designed for remote opening of right and left, as well as double-wing doors and gates, in co-operation with the door lock striker. It is made of aluminium alloys and powder-painted. It is designed to be mounted within a doorframe, in which it is possible to make a 28x56x78 mm mounting hole (draw on the right).